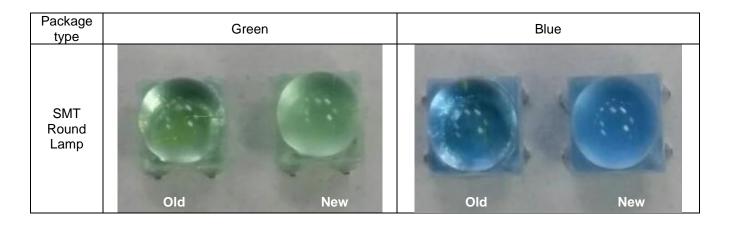

#### Effect of Change on Fit, Form, Function, Quality, or Reliability:

There is no change in the product fit. There is only a minor change in lens appearance for SMT round lamp package. The forward voltage and dominant wavelength shift vs forward current is illustrated below.