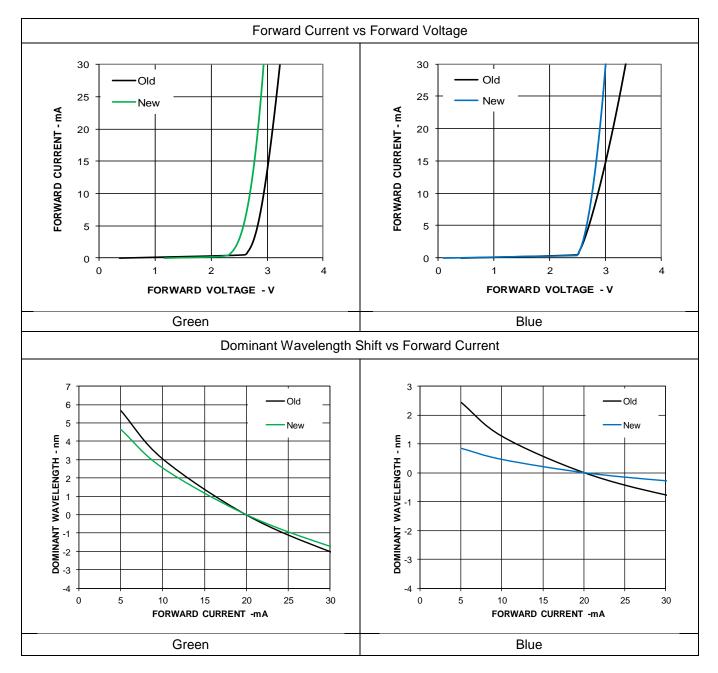

#### Effect of Change on Fit, Form, Function, Quality, or Reliability:

There is no change in the product fit. There is only a minor change in lens appearance for SMT round lamp package. The forward voltage and dominant wavelength shift vs forward current is illustrated below.